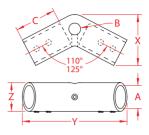

## BOW FORMER 316 STAINLESS STEEL

| ITEM             | <b>A</b><br>(size) | В     | С     | <b>X</b><br>(height) | <b>Y</b><br>(length) | <b>Z</b><br>(width) | WT<br>(lb) | PACKAGING<br>TYPE | EACH<br>(qty) | INNER<br>(qty) | CARTON<br>(qty) | UPC          |
|------------------|--------------------|-------|-------|----------------------|----------------------|---------------------|------------|-------------------|---------------|----------------|-----------------|--------------|
| 110 DEGREE ANGLE |                    |       |       |                      |                      |                     |            |                   |               |                |                 |              |
| S3663-0000       | 7/8"               | 0.51" | 1.88" | 2.83"                | 4.37"                | 1.17"               | 0.70       | POLYBAG           | 1             | 1              | 50              | 791506056829 |
| 125 DEGREE ANGLE |                    |       |       |                      |                      |                     |            |                   |               |                |                 |              |
| S3663-0001       | 1"                 | 0.51" | 1.90" | 2.60"                | 4.58"                | 1.26"               | 0.74       | POLYBAG           | 1             | 1              | 25              | 791506056836 |

## NOTE:

COMES WITH 4 SET SCREWS IN UNDERSIDE; OTHER ANGLES ARE AVAILABLE FOR BULK ORDERS. ALL DIMENSIONS ARE NOMINAL (+/- 3%) AND ARE SUBJECT TO CHANGE WITHOUT NOTICE.